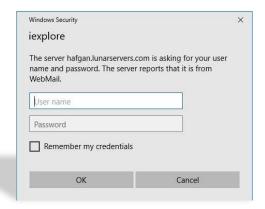

## How to Check Your Email

Go to www.morehousetruckline.com/webmail and you will see a log in like this:

The "User Name" is "your driver code" @morehousetruckline.com

The "Password" is your full Social Security number with no dashes.