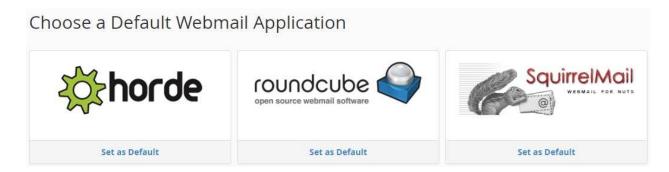

All three of these are programs you can use to read your emails. Click on any choice and see which one works best for you. When you have made a selection, click the "Set as Default" tab to use this as your default email program.